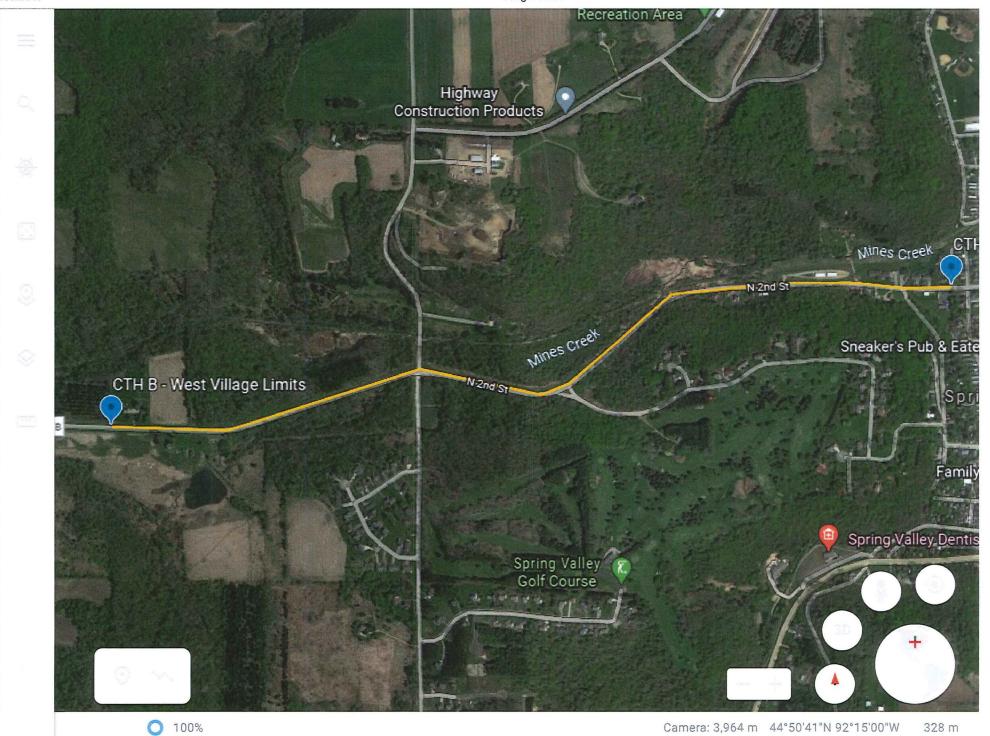

#### 1) Meeting Convened

The Pierce County Finance & Personnel Committee met in the County Board Room of the Pierce County Courthouse, Ellsworth, WI. Vice Chairman Jon Aubart called the meeting to order at 4:00 p.m.