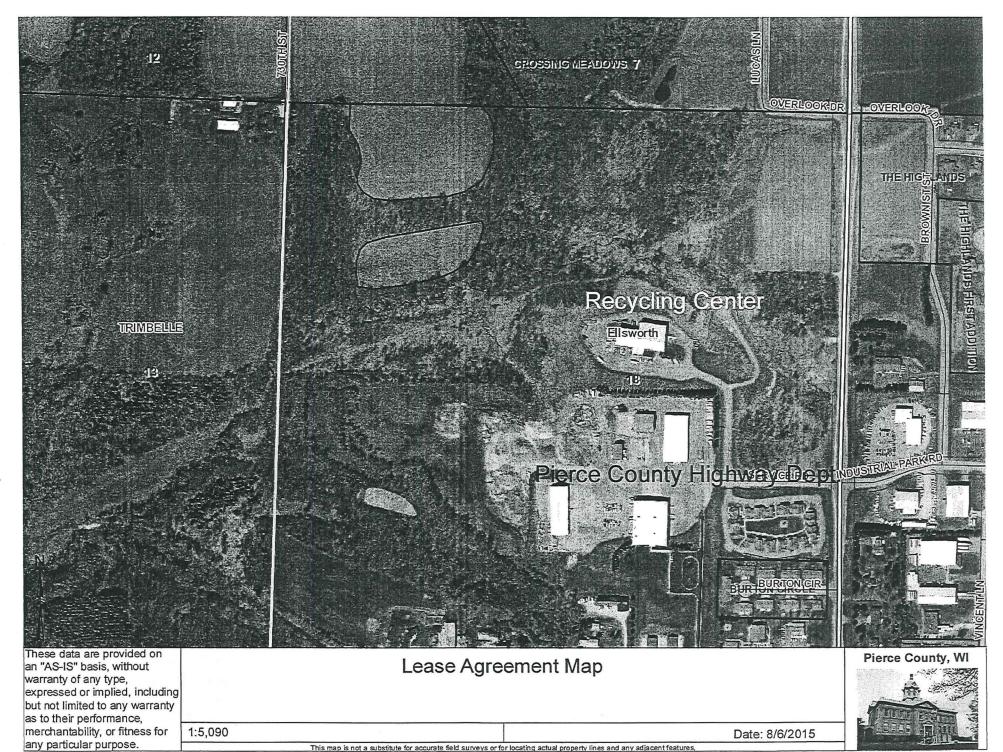

#### 1) Meeting Convened

The Pierce County Finance & Personnel Committee met in the County Board Room of the Pierce County Courthouse, Ellsworth, WI. Vice Chairman Jon Aubart called the meeting to order at 4:00 p.m.